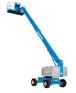

#### ■ Boom Lifts

30- to 135-foot articulated and telescoping electric, dual-fuel and diesel-powered lifts.