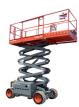

Scissor Lifts

up to 53 feet.

Slab and rough terrain, wide and

narrow platforms, with heights

#### Ladders

6-foot step to 40-foot extension.

Maneuverable in tight spaces and drivable while fully extended, the MEC 1330SE 13' 2WD Electric Scissor Lift provides an ultra-slim dual-operator work platform with an effective leak containment system.