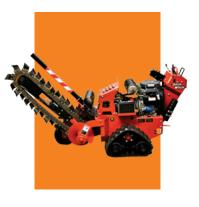

#### Walk Behind Trenchers

More traction and maneuverability in a compact design for tighter job sites.