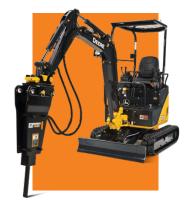

## Earth Moving, Digging, Trenching & Compaction

Power your earth moving, digging and compaction with high-tech equipment that's ready to handle all your interior needs with precision and control.

#### Mini Excavators

With operating weights ranging from 1.7 to 6 metric tons, our mini excavators pack powerful