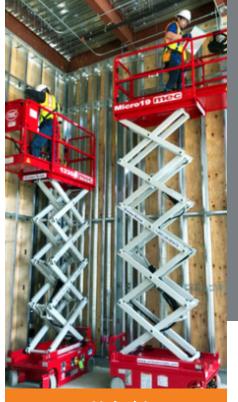

## **Aerial Equipment**

No matter how high your projects take you, Sunstate offers a wide range of aerial equipment that is backed by our rigorous safety standards.

#### Ladders

6-foot step to 40-foot extension.

Maneuverable in tight spaces and drivable while fully extended, the MEC 1330SE 13' 2WD Electric Scissor Lift provides an ultra-slim dual-operator work platform with an effective leak containment system.

Scissor Lifts

up to 53 feet.

Slab and rough terrain, wide and

narrow platforms, with heights