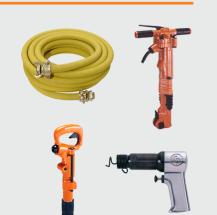

## **Air Compressors & Tools**

Make quick work of hard jobs with top quality air compressors, hammers, and tools designed for rock, concrete, asphalt, and more.

#### Air Compressors

Portable "wheelbarrow" electric and gas types, up to 750 CFM.

#### Air Hammers

Pistol grip chipping hammers to larger 90-pound T-handle.

#### Air Tools and Accessories

Chisels, impact wrenches, rock drills, sand blasters, and more.