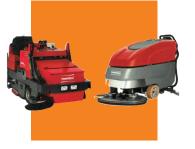

#### Sweeper/Scrubber

Our rider and walk-behind floor scrubbers are compact workhorses that help you clean faster and more efficiently.