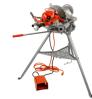

#### Pipe Threaders

Cut threads into pipe with our full line of pipe threaders.