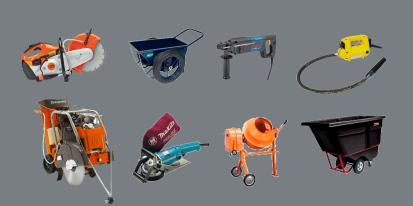

## **Concrete & Masonry**

#### Cutting & Drilling

Handheld or walk-behind saws in manual and self-propelled styles. Core drills and diamond-tipped bits for hole sizes up to 12 inches.

#### Move, Mix & Vibrate

Concrete buckets, track and wheeled power buggies, towable mixers, vibrators, and more.