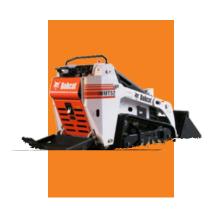

## Earth Moving, Digging, Trenching & Compaction

Power your earth moving, digging and compaction with high-tech equipment that's ready to handle all your interior needs with precision and control.

#### ■ Mini Track Loaders

Work where other machines can't. One worker can complete a variety of jobs in limited-access areas, reducing the need for wheelbarrows and shovels.